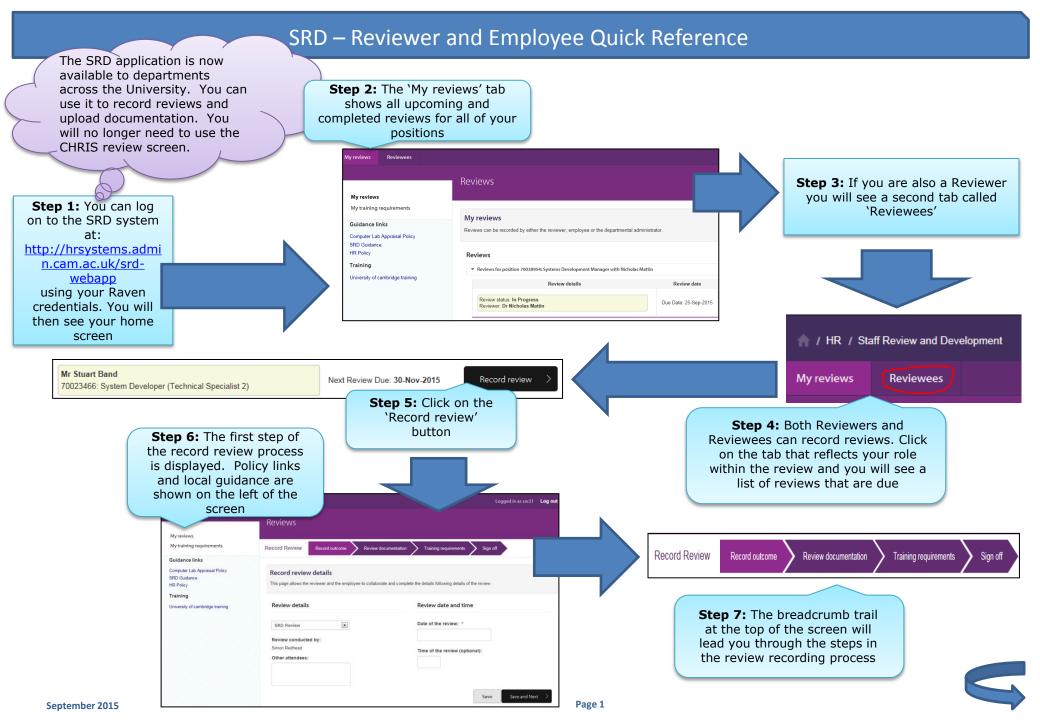

**Step 8:** Record the review type, date, time and attendees

SRD – Reviewer and Employee Quick Reference

Attach documents

+ Choose

Step 9: Upload any documentation associated with the review by clicking on the 'Choose' button

**Step 10:** Add details of agreed training

Add training requirement

Uploaded documents

Successful R:\SRD Systems Project\Phase 1 SRD letter- v2.docx is uploaded.

Filename Uploaded by Date uploaded Actions
R:\SRD Systems
Project\Phase 1 SRD letterv2.docx

Simon Redhead 22-Sep-2015 15:10:25

\*\*Next page\*\*

Next page\*\*

Step 11: Once all of the details have been recorded both the Reviewer and Employee sign off the record to agree that it is accurate

Employee sign off
Employee name:
Mr Stuart Band
Awaiting employee sign off

Next review date\*

--Please